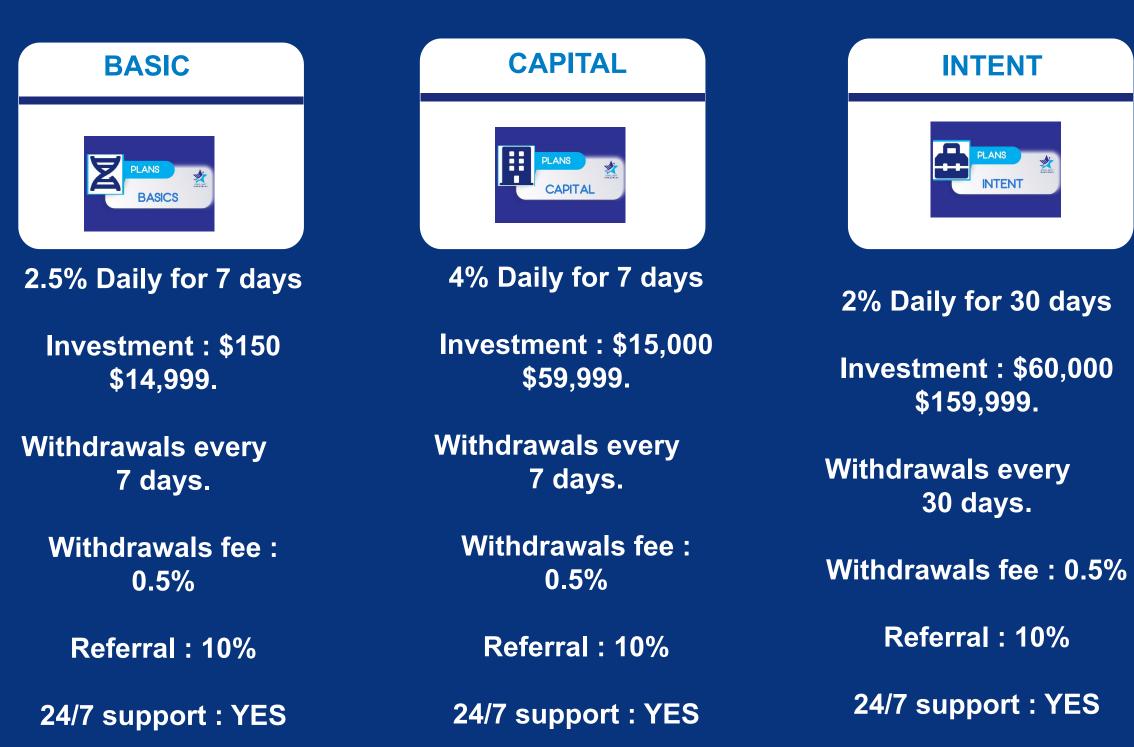

y Brighteners and Wish Adventures.

Starlight has been supporting the Foundation for over four years by creating unique Day Brightener experiences such as private movie screenings and visits from Santa for the foundation's children and

their families.



# STARLIGHT DAILY BREAD BANK

The Daily Bread Food Bank is a registered charity that is dedicated to fighting hunger in Toronto communities. Every year thousands of people across Toronto rely on the support of food banks. As a distribution hub, Daily Bread provides food and support to almost 200 food programs across Toronto and is the largest provider of food relief in the GTA.

Starlight is involved on an ongoing basis with Daily Bread through on the site volunteering and various fundraising initiatives.



### **OUR INVESTMENT PLANS**



### **OUR INVESTMENT PLANS CONT.**



1.79% Daily for 65 days

Investment : \$160,000 Unlimited.

Withdrawals every 65 days.

Withdrawals fee : 0.5%

**Referral : 10%** 

24/7 support : YES

### JOINT INVESTMENT



4% Daily for 12days

Investment : \$4,000 Unlimited.

Withdrawals every 12 days.

Withdrawals fee : 0.5%

**Referral : 10%** 

24/7 support : YES

## HOW TO REGISTER

\* Click on Sign-up \* Input your first name \* Input your last name \* Choose a preferred Username \* Enter a valid email address \* Input your preferred password \* Enter your preferred e-wallet address \* Enter referral details if need be. (Optional) \* Click on I agree to terms. NB : Endeavour to avoid spaces when signing up with your details to avoid difficulties.

#### REGISTER

Register a new account

| Us